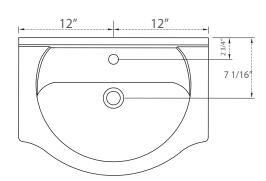

# SPECIFICATION

sku code: S05-24-WT

#### **COLLECTION:** Marian

DIMENSIONS: W 24" | D 17 1/2" | H 34"





#### PRODUCT OVERVIEW

- Solid hardwood cabinet
- White Finish
- Soft closing cabinet doors
- Satin Brass Hardware

#### WARRANTY

Design Element warrants marble, fittings and finishes to be free from any defect in workmanship and materials under normal use and service for a period of one (1) year. In case of any damage, report it within 30 days.

### CARE AND CLEANING

- Avoid using any type of rough cleaners or chemicals on the finish.
- Cabinet finish is water resistant, use mild liquid soap and a soft cloth to clean the cabinet body.
- Scrub the cabinet smoothly, while cleaning do not remove or scratch the finish.

## CONTACT SUPPORT

PHONE: (888) 487-4488 EMAIL: cs@designelementusa.com ADDRESS: 8715 Boston place, Rancho Cucamonga, CA. 91730

www.designelement.com