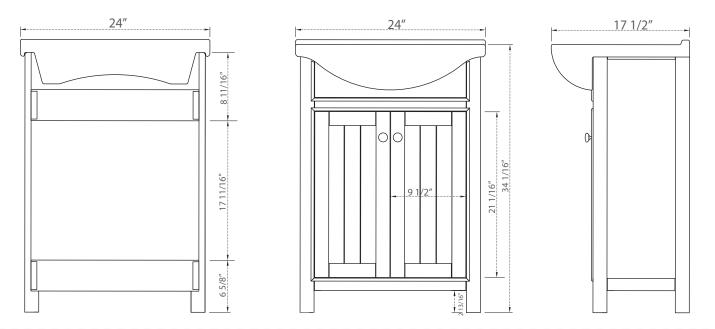

#### **COLLECTION:** Marian

DIMENSIONS: W 24" | D 17 1/2" | H 34"

#### PRODUCT OVERVIEW

- Solid hardwood cabinet
- White Finish
- Soft closing cabinet doors
- Satin Brass Hardware